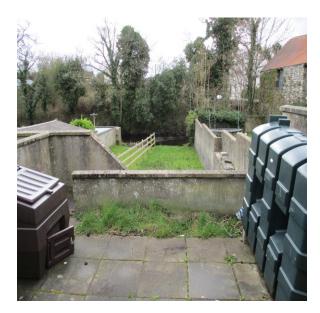

Outside: The rear garden is bordered by a wall and fence. Paved area and steps to lawn area. The garden extends to river's edge.