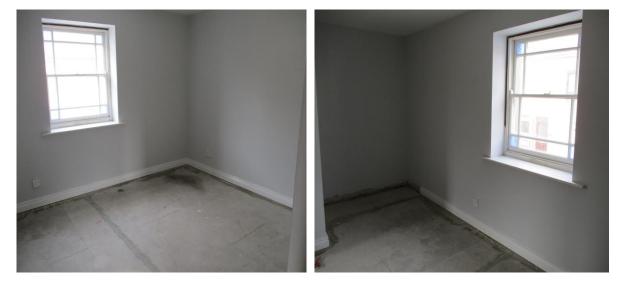

**Accommodation Comprises:** 

Entrance Hall: 6'7 x 3'8

Living Room: 17'9 x 10'11 Spacious room, open fireplace with tiled surround, tiled inset, tiled hearth, TV point, storage cupboard (10'9 x 2'2)

Kitchen/Dining Area: 15'1 x 12'3 A range of fitted high and low level units, cooker, fridge, plumbed for washing machine, laminated worktop, stainless steel sink unit with single drainer, tiled between cupboards, glazed door to living room, access by patio doors to private rear garden.

First Floor:-Landing: 3'11 x 2'11 & 6'5 x 3'3 also access to an attic space.

Hotpress is off the landing and there is

Bedroom: 14'10 x 10'4

Main Bathroom: 7'9 x 7'1 wash hand basin

Bathroom suite includes the bath, toilet and