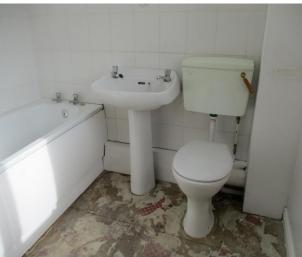

First Floor:-Landing: 3'11 x 2'11 & 6'5 x 3'3 also access to an attic space.

Hotpress is off the landing and there is

Bedroom: 14'10 x 10'4

Main Bathroom: 7'9 x 7'1 wash hand basin

Bathroom suite includes the bath, toilet and