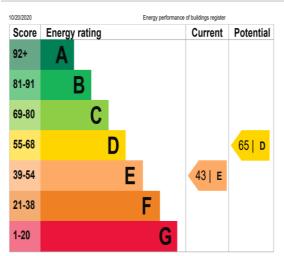

## Asking Price: £54,500

- 1 Bedroom, 1 Reception Room, 1 Bathroom
- Sash Windows
- Oil Fired Central Heating
- Potential for Refurbishment and Modification
- Rates Per Year: £494 Approximately
- Property Size: 925 square feet
- All Floor Coverings are Removed Throughout
- Slated Roof & Brick chimney
- Close to all Amenities associated with Derrygonnelly
- Ideal for a Starter Home or a Buy to Let Property