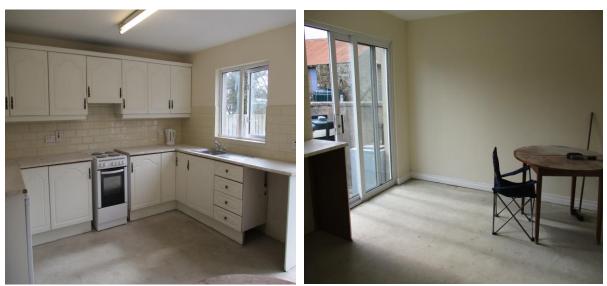

**Accommodation Comprises:** 

Entrance Hall: 6'7 x 3'8

Living Room: 17'9 x 10'11 Spacious room, open fireplace with tiled surround, tiled inset, tiled hearth, TV point, storage cupboard (10'9 x 2'2)

Kitchen/Dining Area: 15'1 x 12'3 A range of fitted high and low level units, cooker, fridge, plumbed for washing machine, laminated worktop, stainless steel sink unit with single drainer, tiled between cupboards, glazed door to living room, access by patio doors to private rear garden.