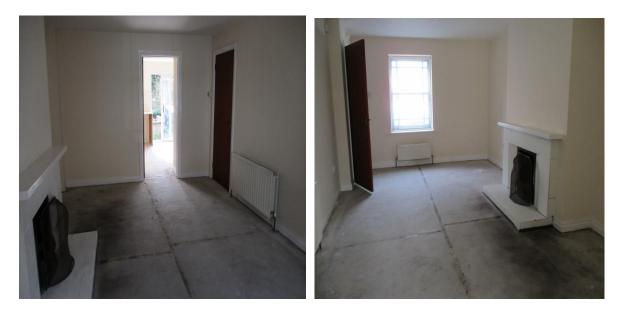

**Accommodation Comprises:** 

Entrance Hall: 6'7 x 3'8

Living Room: 17'9 x 10'11 Spacious room, open fireplace with tiled surround, tiled inset, tiled hearth, TV point, storage cupboard (10'9 x 2'2)

Kitchen/Dining Area: 15'1 x 12'3 A range of fitted high and low level units, cooker, fridge, plumbed for washing machine, laminated worktop, stainless steel sink unit with single drainer, tiled between cupboards, glazed door to living room, access by patio doors to private rear garden.